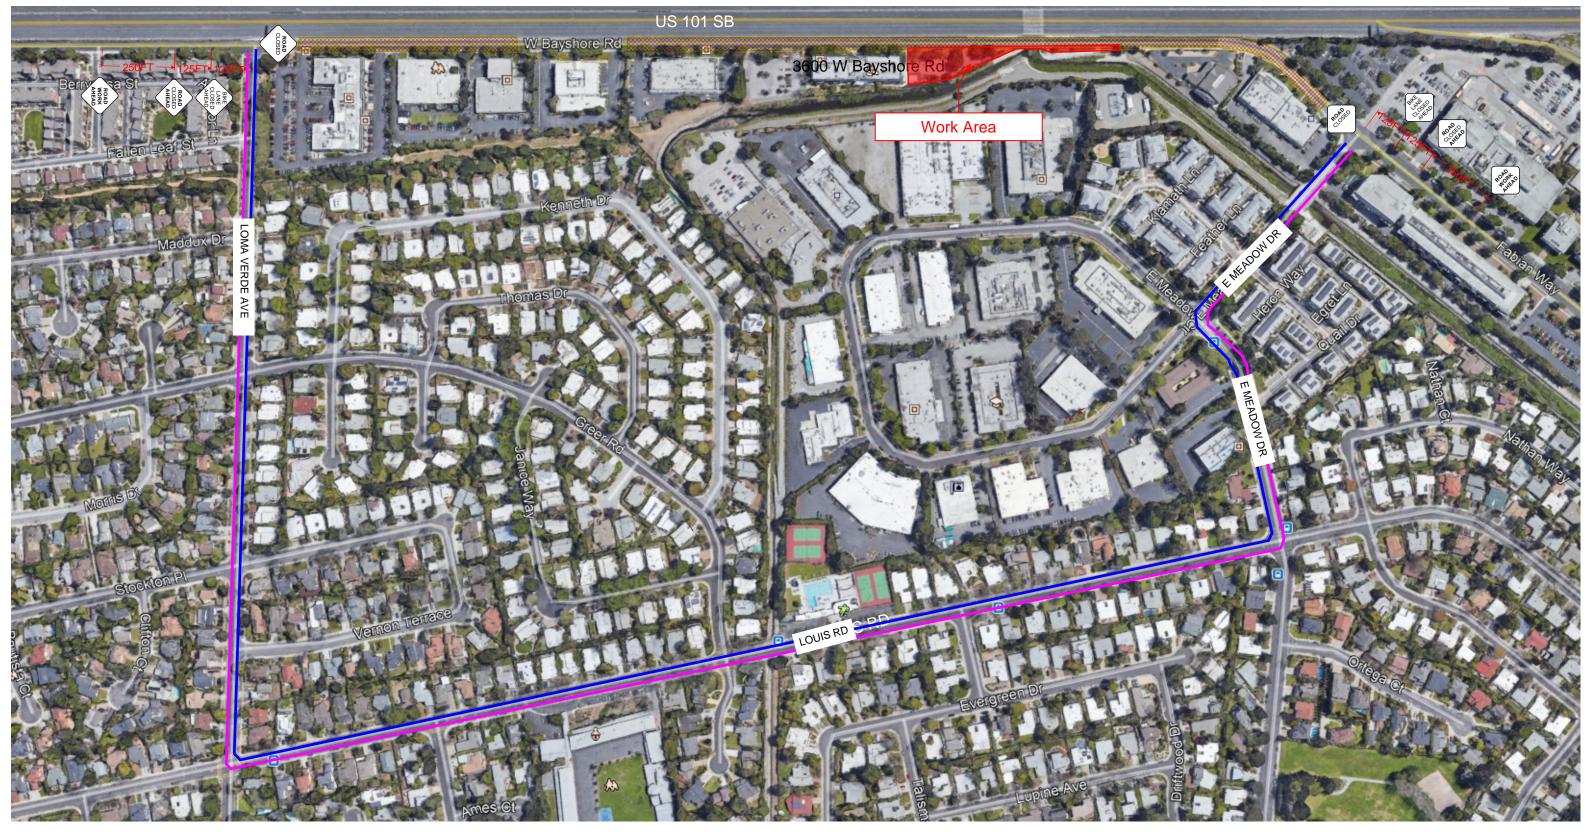

## WEST BAYSHORE ROAD FULL CLOSURE DETOUR THURSDAY, FEBRUARY 11 AT 08:00PM - FRIDAY, FEBRUARY 12 AT 06:00AM

- 1. TRAFFIC CONTROL PLAN TO FOLLOW CURRENT CA MUTCD.
  2. 28" RETROREFLECTIVE TRAFFIC CONES, RETROREFLECTIVE SIGNAGE AND FLASHING BEACONS REQUIRED FOR TRAFFIC CONTROL DURING HOURS OF DARKNESS.
- 3. ROAD CLOSED SIGNS TO BE MOUNTED ON TYPE 3 BARRICADES
- 5. WEST BAYSHORE ROAD SPEED LIMIT 35MPH.
- 6. THIS TRAFFIC PLAN IS INTENDED TO BE PICKED UP PRIOR TO END OF SHIFT
- 7. WORK ACTIVITIES MAY INCLUDE SETUP/RECONFIGURATION/REMOVAL OF TEMPORARY TRAFFIC SIGNAL, STEEL BRIDGE ERECTION, K-RAIL.
  8. UTILIZE DETOUR IN PROJECT PLANS SHEET CS-4