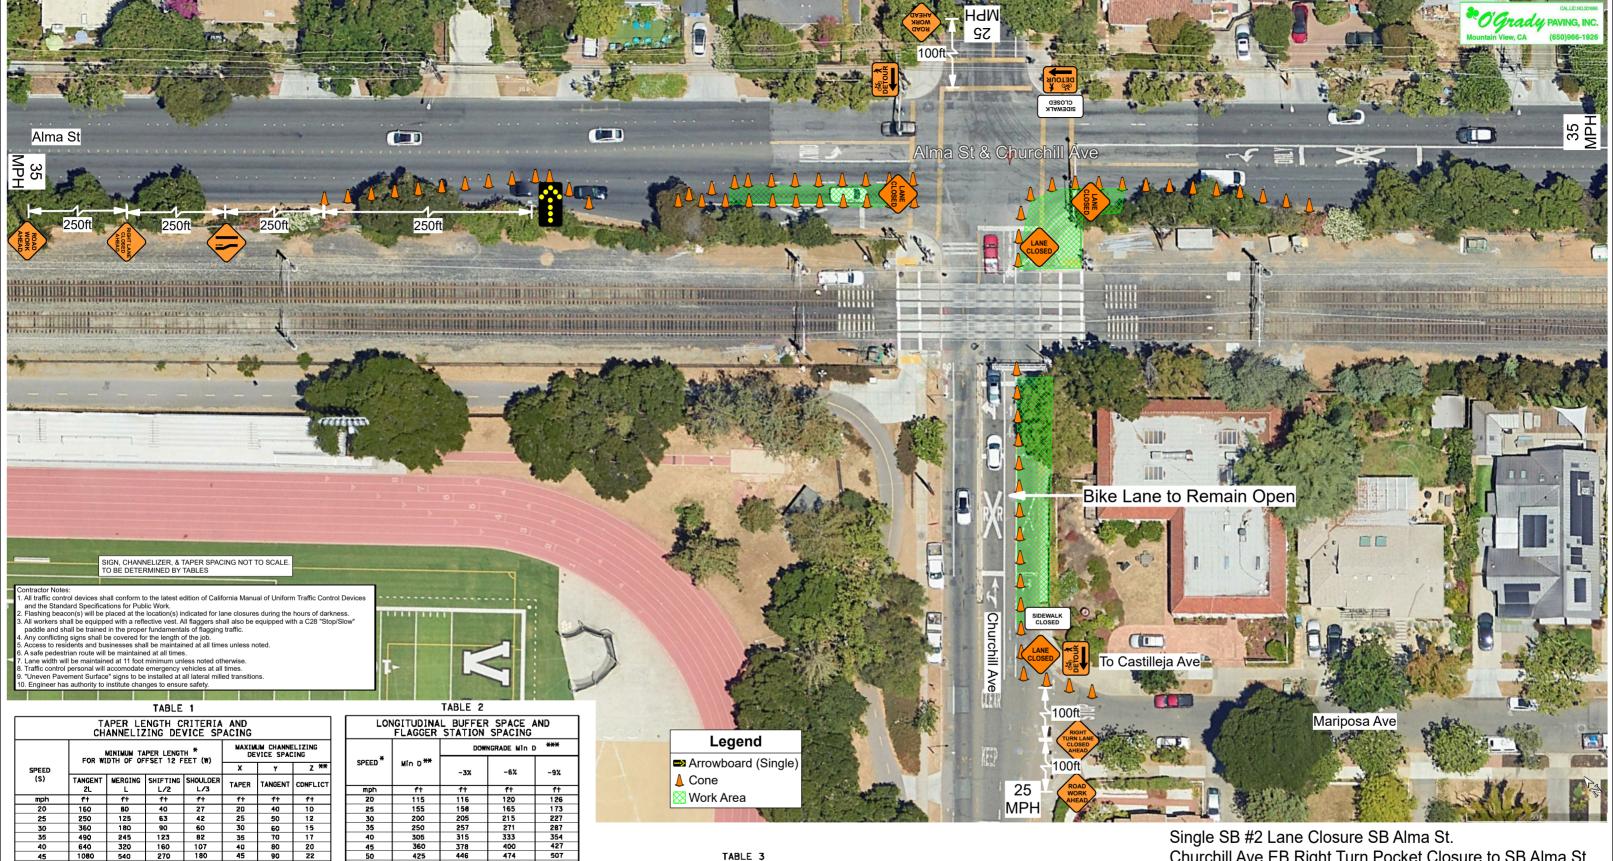

Where: L = Taper length in feet

W = Width of offset in feet

S = Posted speed limit, off-peak 85th-percentile speed prior to work starting, or the anticipated operating speed in mph

| ı | FLAGGER STATION SPACING |         |                 |     |      |
|---|-------------------------|---------|-----------------|-----|------|
|   | SPEED*                  | Min D** | DOWNGRADE NÎN D |     |      |
|   |                         |         | -3%             | -6% | -9%  |
| ı | mph                     | ft      | f†              | ft  | ft   |
|   | 20                      | 115     | 116             | 120 | 126  |
|   | 25                      | 155     | 158             | 165 | 173  |
| 1 | 30                      | 200     | 205             | 215 | 227  |
|   | 35                      | 250     | 257             | 271 | 287  |
| 1 | 40                      | 305     | 315             | 333 | 354  |
| 1 | 45                      | 360     | 378             | 400 | 427  |
|   | 50                      | 425     | 446             | 474 | 507  |
| 1 | 55                      | 495     | 520             | 553 | 593  |
| 1 | 60                      | 570     | 598             | 638 | 686  |
| 1 | 65                      | 645     | 682             | 728 | 785  |
| 1 | 70                      | 730     | 771             | 825 | 891  |
| 1 | 75                      | 820     | 966             | 927 | 1003 |

Speed is posted speed limit, off-peck 85th-percentile speed prior to work starting, or the anticipated

URBAN - MORE THAN 25 mph TO 40 mph

The distances are approximate, are intended for guidance purposes only, and should be applied with engineering judg These distances should be adjusted by the Engineer for f conditions, if necessary, by increasing or decreasing the

ADVANCE WARNING SIGN SPACING

DISTANCE BETWEEN SIGNS\*

Churchill Ave EB Right Turn Pocket Closure to SB Alma St

www.invarion.com

For: New Traffic Signal Installations & Sidewalk R&R

Lane Closure Hours: 12am to 7am

Working Days: Mon - Sat

Date: 1/30/25 Author: Brett Hickman Project: Palo Alto - Churchill & Alma Intersection Plan Sheet 12